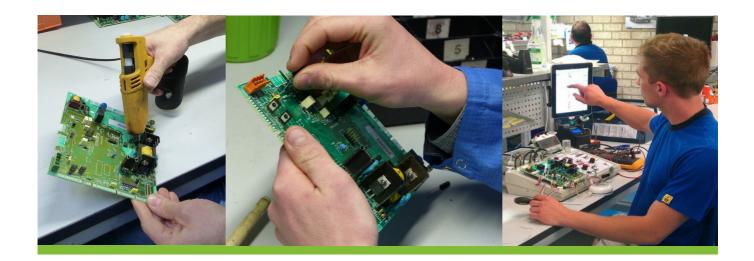

#### THE PROCESS

During the professional remanufacturing process, all of the wear-sensitive parts are replaced, whether they are defective or not. The parts will be thoroughly inspected and cleaned in accordance with pre-defined procedures.

Each part will be subject to a 100% functionality test, in accordance with the original manufacturer's specification.