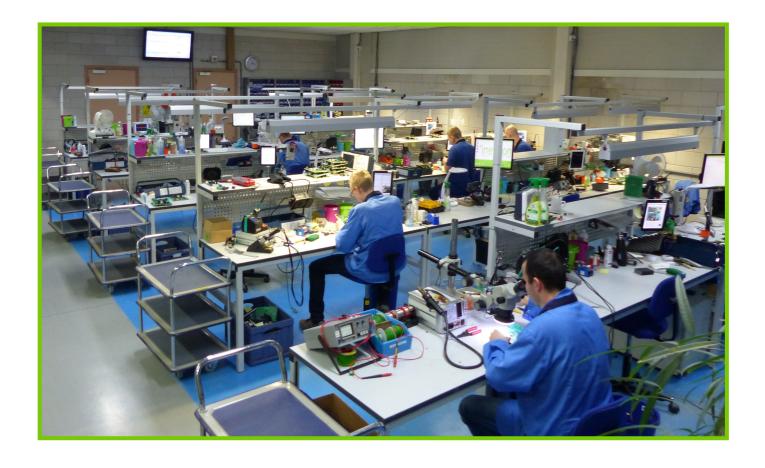

#### THE PROCESS

During the professional remanufacturing process, all of the wear-sensitive parts are replaced, whether they are defective or not. The parts will be thoroughly inspected and cleaned in accordance with pre-defined procedures.

Each part will be subject to a 100% functionality test, in accordance with the original manufacturer's specification.